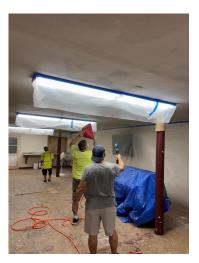

**Improvements being made to our Downstairs Meeting Room** 

Ceiling has been sanded, sealed, textured and painted.

Hopefully new flooring will be installed soon!

### Our Parish Knights at work...

Now that the severity of the pandemic has eased, Bishop Silva has asked that all parishes in the Diocese of Honolulu prepare to resume the offering of the Precious Blood of our Lord in Holy Communion.