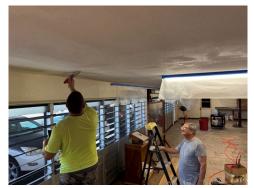

**Improvements being made to our Downstairs Meeting Room** 

Ceiling has been sanded, sealed, textured and painted.

Hopefully new flooring will be installed soon!

### Our Parish Knights at work...

Now that the severity of the pandemic has eased, Bishop Silva has asked that all parishes in the Diocese of Honolulu prepare to resume the offering of the Precious Blood of our Lord in Holy Communion.