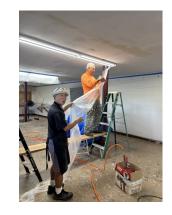

**Improvements being made to our Downstairs Meeting Room** 

Ceiling has been sanded, sealed, textured and painted.

Hopefully new flooring will be installed soon!

### Our Parish Knights at work...

Now that the severity of the pandemic has eased, Bishop Silva has asked that all parishes in the Diocese of Honolulu prepare to resume the offering of the Precious Blood of our Lord in Holy Communion.